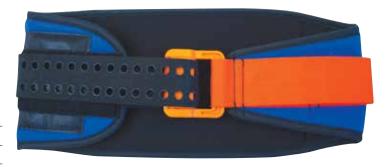

## **SAM™ PELVIC SLING II** – Stabilization of Pelvic Fractures with The Correct Force

The SAM Pelvic Sling II is the first and only force-controlled circumferential pelvic belt scientifically proven in peer-reviewed studies to safely and effectively reduce and stabilize open-book pelvic ring fractures. The SAM Pelvic Sling II offers a simple design with no detachable hardware. It is compact, easy to use (only three steps), and quick to apply (usually in less than one minute). Our standard size fits (without cutting or trimming) 98% of the adult population.