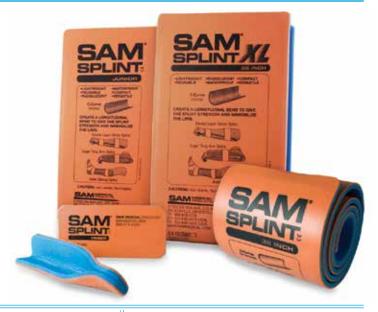

## SAM® SPLINT – The Gold Standard in Splints

The SAM Splint is built from a thin core of aluminum alloy, sandwiched between two layers of closed-cell foam. When bent, the splint becomes extremely strong to support any fractured or injured limb.

- Lightweight
- · Reusable
- Radiolucent
- · Waterproof
- Compact
- Versatile