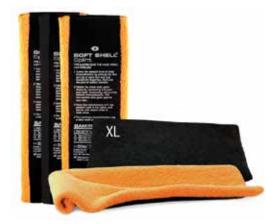

## **SOFT SHELL® SPLINT & SAM® SUGAR TONG**

Immobilizes Soft Tissue Injuries, Wrist and Forearm Fractures

The Soft Shell Splint combines the malleable properties of the successful SAM Splint with soft terrycloth fabric. The SAM Sugar Tong is used to immobilize wrist and distal forearm fractures. The product is designed to prevent pronation and supination (rotation) of the wrist and forearm by immobilizing the elbow.

- · Easily & Quickly applied
- Comfortable for the patient
- · Can be reapplied and reshaped
- Lightweight & Inexpensive

| Soft Shell Sizes | Part No.   | Color    |
|------------------|------------|----------|
| 15"              | SC121802   | Multiple |
| 15" XL           | SC121802XL |          |
| 12"              | SC122069   |          |
| 12" XL           | SC122069XL |          |
| 9"               | SC042668   |          |
| 9" XL            | SC042668XL |          |