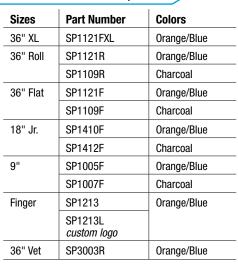

## SAM® SPLINT – The Gold Standard in Splints

The SAM Splint is built from a thin core of aluminum alloy, sandwiched between two layers of closed-cell foam. When bent, the splint becomes extremely strong to support any fractured or injured limb.

- Lightweight
- · Reusable
- Radiolucent
- · Waterproof
- Compact
- Versatile