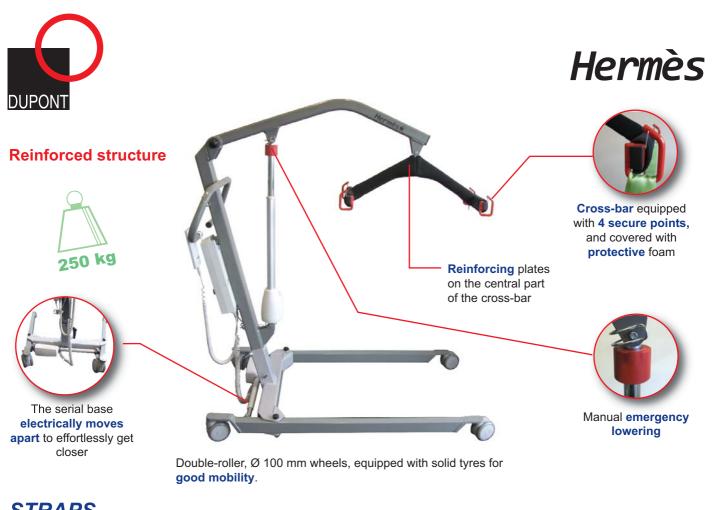

Maximum load: 250 kg Lift cylinder capacity: 10,000 N Total weight: 55 kg (the base of which weighs: 24 kg mast + boom + cross-bar: 31 kg)