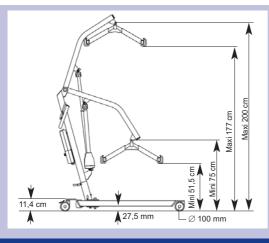

Maximum load: 250 kg Lift cylinder capacity: 10,000 N Total weight: 55 kg (the base of which weighs: 24 kg mast + boom + cross-bar: 31 kg)