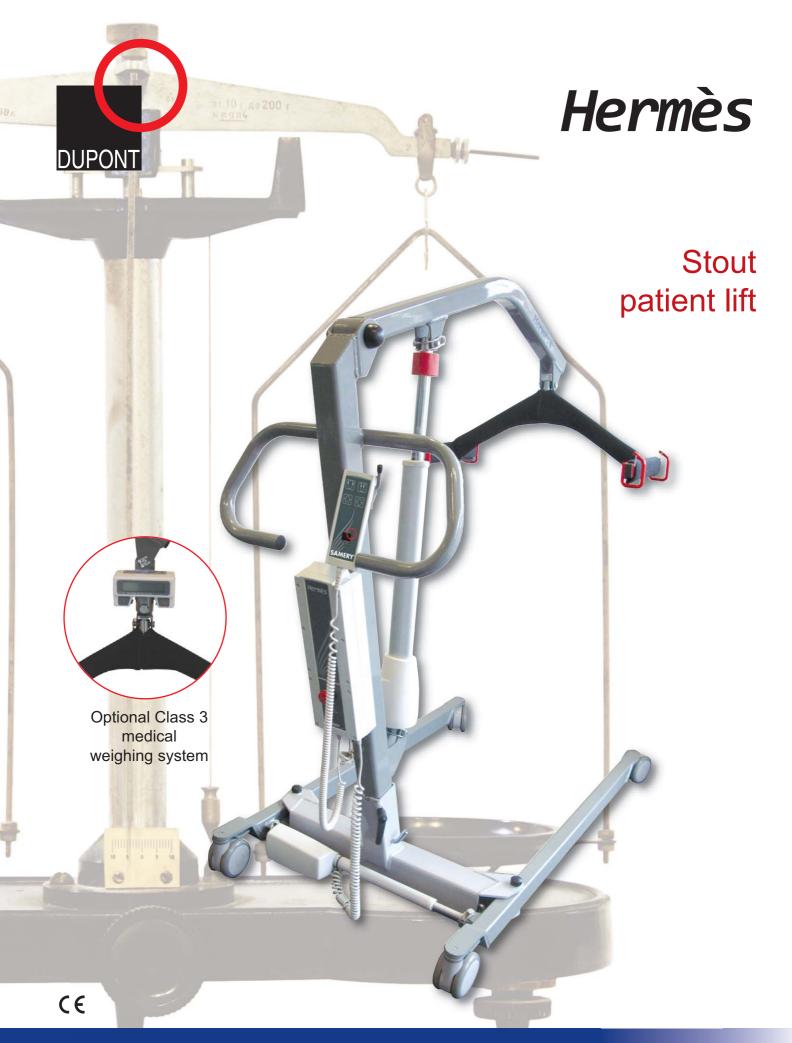

Maximum load: 250 kg Lift cylinder capacity: 10,000 N Total weight: 55 kg (the base of which weighs: 24 kg mast + boom + cross-bar: 31 kg)