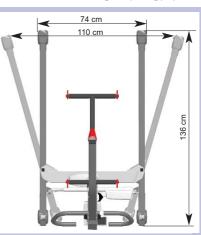

Maximum load: 250 kg Lift cylinder capacity: 10,000 N Total weight: 55 kg (the base of which weighs: 24 kg mast + boom + cross-bar: 31 kg)