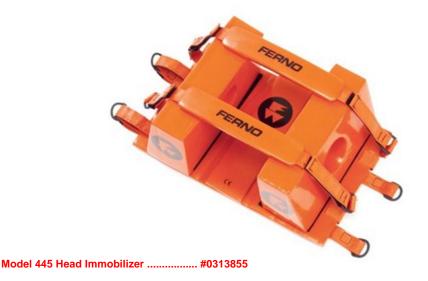

## Model 445 Universal Head Immobilizer

- Composed of two plastic-coated, closed-cell foam head supports, one universal attachment base and two durable head straps
- Head supports can be used on standard backboards, or turned around for use on the Scoop<sup>TM</sup> Stretcher
- Head strap is designed to conform to the patient's forehead
- Large side openings for monitoring the patient's ear canal
- Minimal interference with X-ray, MRI, or CT scan procedures
- Waterproof coating makes it easy to clean and prevents bacterial growth within components
- Will not absorb blood or bodily fluids and is easy to sanitize
- Compatible with Scoop<sup>TM</sup> stretchers and Ferno backboards (except NAJO Sports Board)
- Meets FMVSS 302 flammability rating