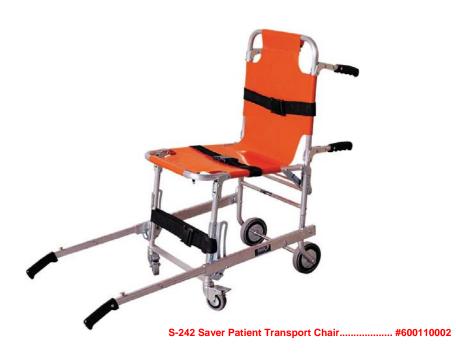

## Saver<sup>TM</sup> Model S-242 Patient Transport Chair

The Saver S-242 Patient transport chair is easy to maneuver by two operators in cramped quarters.

- Two 127 mm (5 in.) stationary rear wheels and 76 mm, front mounted swivel wheels enable personnel to move the patient over most surfaces with minimal effort.
- Telescoping, two-position front handles allow foot-end operators to maneuver the patient without interfering with the patient's feet.
- Vinyl-coated nylon cover is simple to clean, resists stains, blood and body fluids.
- Includes three patient restraints.
- Optional vehicle fastener.