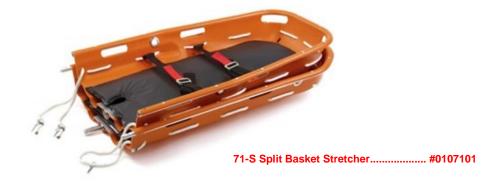

## **Model 71-S Split Basket Stretcher**

- Separates in half for backpacking to a rescue site or for compact storage
- Ideal for most rescue situations
- High-density polyethylene shell is strong and resistant to chemicals, UV, rust and corrosion
- Heavy-duty aluminum frame with molded-in runners and handholds
- Brass grommets provide fast connection to Model 418-1 Adjustable Lifting Bridle
- Closed cell foam pad is easily replaced
- X-Ray translucent for arms, legs and chest
- Includes four restraints