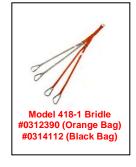

## **Model 71-S Split Basket Stretcher**

- Separates in half for backpacking to a rescue site or for compact storage
- Ideal for most rescue situations
- High-density polyethylene shell is strong and resistant to chemicals, UV, rust and corrosion
- Heavy-duty aluminum frame with molded-in runners and handholds
- Brass grommets provide fast connection to Model 418-1 Adjustable Lifting Bridle
- Closed cell foam pad is easily replaced
- X-Ray translucent for arms, legs and chest
- Includes four restraints

## Accessories:

| Length  | Width  | Height | Load<br>Limit |
|---------|--------|--------|---------------|
| 86 in   | 24 in  | 8 in   | 600lb         |
| 2180 mm | 610 mm | 190 mm | 272 kg        |