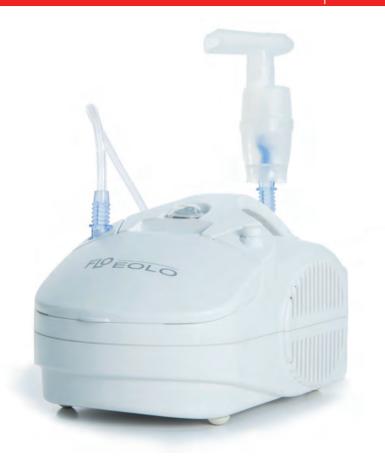

EOLO is a piston compressor nebulizer for aerosoltherapy. Designed for home-care with convenient handle and a large compartment for easy transport of unit, accessories and medications.

## STANDARD CONSUMABLES INCLUDED

- HI-FLO Jet Nebulizer

- Air Tube - Air Filter
- Adult Masks with elastic strings - Child Masks with elastic strings
- Mouthpiece
- Nosepiece (non invasive)