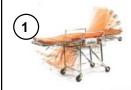

## Model 28 Ferno-Flex<sup>TM</sup> Roll-In Chair Cot

The heavy-duty Model 28 Ferno-Flex<sup>TM</sup> Roll-In Chair Cot quickly converts to any of five positions for easy maneuvering in narrow hallways, elevators, and other confined spaces.

- Legs automatically lock in place when unloading cot
- Rectangular tubular aluminum construction
- Lubrication-free rotating components for easy movements
- Swing-down sidearms
- Two 127 mm (5 in.) stationary and two 127 mm (5 in.) swivel wheels
- Loading wheels provide easier loading and unloading
- Leg lock clip
- Black restraints and mattress available in orange or burgundy