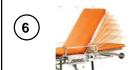

Model 28 Kit, Restraints, ..... #0000401 Burgundy Mattress

- 1- Versatile Patient Transport with easy transition from cot to chair provides maneuverability and flexibility in challenging structural environments without the need to transfer patients to other carrying devices
- **2- Unparalleled Maneuverability** with 1140 mm length in chair position provides the shortest length of any cot in the market for working in confining areas such as tight hallways, small elevators, and narrow staircases.
- **3- Lightest-Weight** roll-in style chair cot on the market at 30 kg (67 lb), making it easier to operate.
- **4- All-Metal Frame Construction** provides strength, long service life, and exceptional performance with heavy patients
- 5- Single Release mechanism changes cot into one of five locked positions.
- **6- Adjustable Backrest** with eight positions from angles  $0^{\circ}$  to  $75^{\circ}$ .