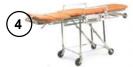

## Model 28 Ferno-Flex<sup>TM</sup> Roll-In Chair Cot

The heavy-duty Model 28 Ferno-Flex<sup>TM</sup> Roll-In Chair Cot quickly converts to any of five positions for easy maneuvering in narrow hallways, elevators, and other confined spaces.

- Legs automatically lock in place when unloading cot
- Rectangular tubular aluminum construction
- Lubrication-free rotating components for easy movements
- Swing-down sidearms
- Two 127 mm (5 in.) stationary and two 127 mm (5 in.) swivel wheels
- Loading wheels provide easier loading and unloading
- Leg lock clip
- Black restraints and mattress available in orange or burgundy